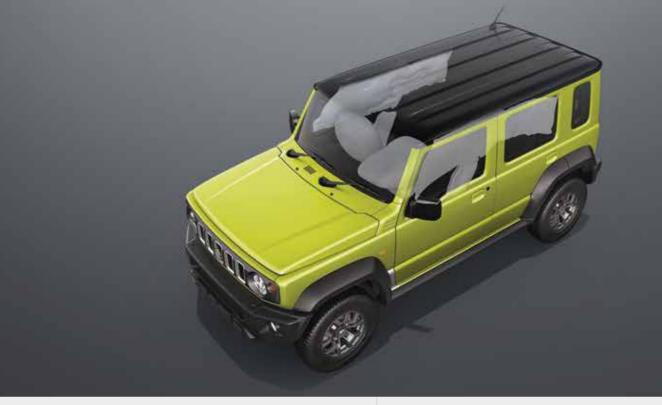

#### YOUR SAFETY HARNESS FOR EVERY TERRAIN

While pushing the limits of adventure, safety is a priority. Equipped with NEXA's safety shield, the Jimny's got your back on every track you tread. Be it on city streets or in the wilderness. The thrill of the ride is only possible with peace of mind with 6 airbags that come standard across all variants.

#### **6 AIRBAGS**

To keep your spirit of adventure going, the new Jimny comes equipped with six airbags. In the front and along the sides. To safeguard you against every eventuality.