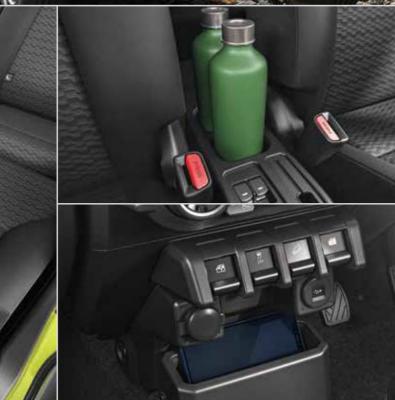

#### SPACE TO UNLEASH YOUR ALTER EGO

There's a side to you that's uncorrupted by convention. Primal by nature, it craves to go back to where it belongs. The Jimny transports you there. Along with the tools you need to nurture this persona. You'll have ample space to store them thanks to the large boot space. A wider rear opening also ensures you can load and unload with ease. It comes equipped with hook screws to secure your tools and a luggage box to stow away your used wares. Your jack and wrench are easily accessible from the toolbox. The front seats go all the way back, doubling up as beds. There's space to secure your phone and bottle for those in the front seats. Along with a floor console for additional storage. So it doesn't matter if you're a light packer or gearing up for the long haul. Go where your heart takes you and script a new story.