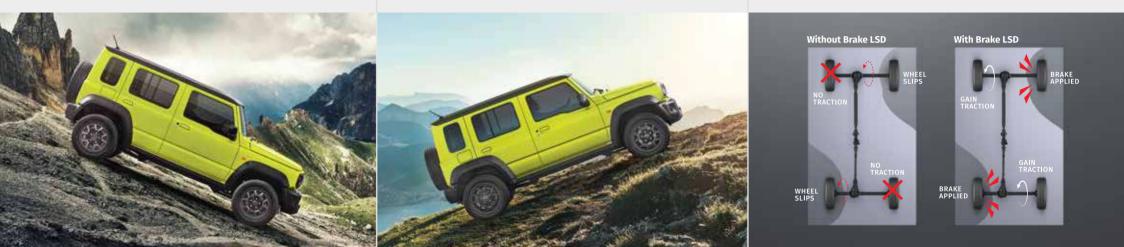

#### **BRAKE LIMITED SLIP DIFFERENTIAL**

The ground beneath you is not always as firm as your resolve. In such times, the Jimny's Brake LSD feature comes to the rescue. On slippery tracks, if two diagonal wheels lose their grip, this feature automatically pumps the brakes on the slipping wheels and redistributes the torque to the other two wheels. So, you tread on relentlessly.