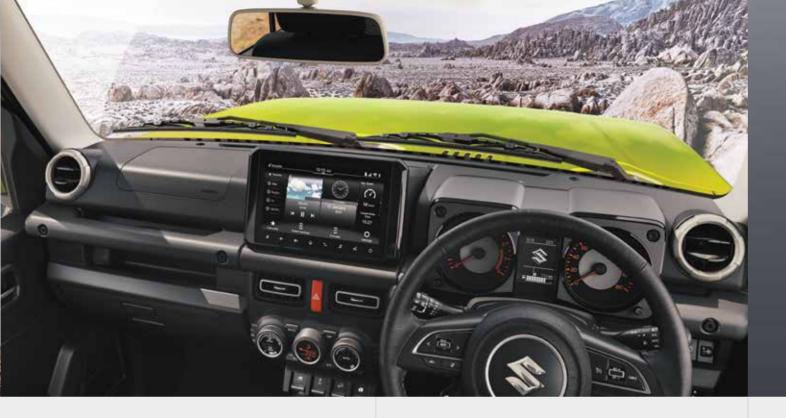

#### **DESIGN THAT EVOKES A SENSE OF BALANCE**

You won't always drive on smooth roads. In fact, chances are, you might not drive on roads at all. That's why the horizontal pattern defined by the instrument panel and vertical lines characterised by the meter cluster, help you recognize the angle of the vehicle on uneven terrains.

#### SCRATCH-RESISTANT SURFACES

The rich intense black interiors ensure that your focus is on the path ahead (or lack of it). The textures used on the instrument panel resemble a high-class, SLR camera, that helps conceal small scratches and suppresses distracting reflections.

#### **INTUITIVELY DESIGNED CONTROLS**

This mean machine is curated to help you focus on overcoming the terrain. From the switches to the dials and touchscreen controls, everything is designed for easy operation even when you're tackling rough terrain while wearing gloves.

#### **UNPLUGGED ADVENTURES BOLSTERED BY TECH**

Get off the grid. Away from the distractions of social media. Let your solitary self emerge like the alpha on a journey of self-exploration. On the way, the Jimny connects you to tech that matters. The intuitively designed 22.86cm (9") SmartPlay Pro+ or the 17.78cm (7") SmartPlay Pro pairs wirelessly with your smartphone via Android Auto" and Apple CarPlay". Surround Sense with ARKAMYS enhances the audio experience offering signature ambiences to suit every mood.