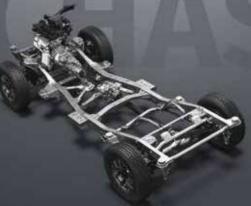

#### LADDER FRAME CHASSIS

Every Jimny owes its off-roading prowess to the Ladder Frame structure. Now, it's your turn to put it to the test. Pick your terrain. A thoroughbred off-roader, the torsional rigidity of this chassis instils confidence in the driver to master the toughest of topographies. While the full-width rigid axles in both the front and the rear, keeps you going like a mountain goat on the most impassable roads.

#### **3-LINK RIGID AXLE SUSPENSION** WITH COIL SPRING

The long-stroke 3-link suspension is teamed with full-width rigid axles in both the front and rear. This coupled with less variation in ground clearance and high tyre grounding force enables you to conquer the toughest of terrains. With the rigid axle suspension, when an obstacle pushes one wheel up, the axle presses the other down, to increase tyre contact in rough road conditions.