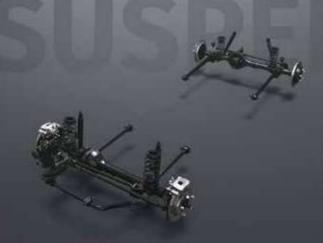

#### **3-LINK RIGID AXLE SUSPENSION** WITH COIL SPRING

The long-stroke 3-link suspension is teamed with full-width rigid axles in both the front and rear. This coupled with less variation in ground clearance and high tyre grounding force enables you to conquer the toughest of terrains. With the rigid axle suspension, when an obstacle pushes one wheel up, the axle presses the other down, to increase tyre contact in rough road conditions.

#### LADDER FRAME CHASSIS

Every Jimny owes its off-roading prowess to the Ladder Frame structure. Now, it's your turn to put it to the test. Pick your terrain. A thoroughbred off-roader, the torsional rigidity of this chassis instils confidence in the driver to master the toughest of topographies. While the full-width rigid axles in both the front and the rear, keeps you going like a mountain goat on the most impassable roads.