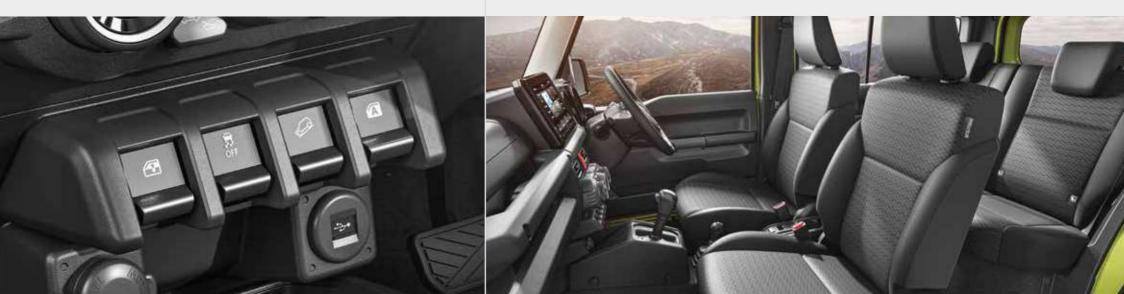

#### **INTUITIVELY DESIGNED CONTROLS**

This mean machine is curated to help you focus on overcoming the terrain. From the switches to the dials and touchscreen controls, everything is designed for easy operation even when you're tackling rough terrain while wearing gloves.

#### **COMFORTABLE SEAT DESIGN**

The terrain might not be forgiving but the drive will always be memorable. Thanks to the comfortable seats designed for shock absorption.

#### SPACE TO UNLEASH YOUR ALTER EGO

There's a side to you that's uncorrupted by convention. Primal by nature, it craves to go back to where it belongs. The Jimny transports you there. Along with the tools you need to nurture this persona. You'll have ample space to store them thanks to the large boot space. A wider rear opening also ensures you can load and unload with ease. It comes equipped with hook screws to secure your tools and a luggage box to stow away your used wares. Your jack and wrench are easily accessible from the toolbox. The front seats go all the way back, doubling up as beds. There's space to secure your phone and bottle for those in the front seats. Along with a floor console for additional storage. So it doesn't matter if you're a light packer or gearing up for the long haul. Go where your heart takes you and script a new story.