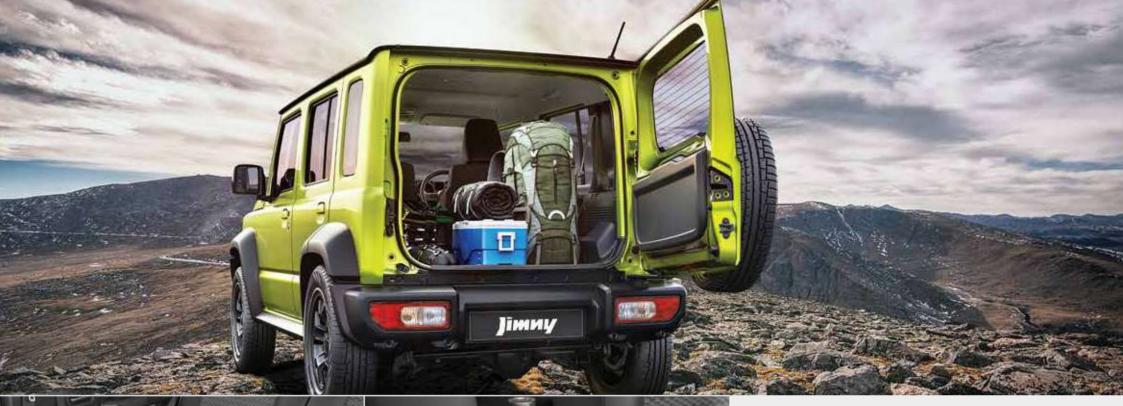

#### SPACE TO UNLEASH YOUR ALTER EGO

There's a side to you that's uncorrupted by convention. Primal by nature, it craves to go back to where it belongs. The Jimny transports you there. Along with the tools you need to nurture this persona. You'll have ample space to store them thanks to the large boot space. A wider rear opening also ensures you can load and unload with ease. It comes equipped with hook screws to secure your tools and a luggage box to stow away your used wares. Your jack and wrench are easily accessible from the toolbox. The front seats go all the way back, doubling up as beds. There's space to secure your phone and bottle for those in the front seats. Along with a floor console for additional storage. So it doesn't matter if you're a light packer or gearing up for the long haul. Go where your heart takes you and script a new story.