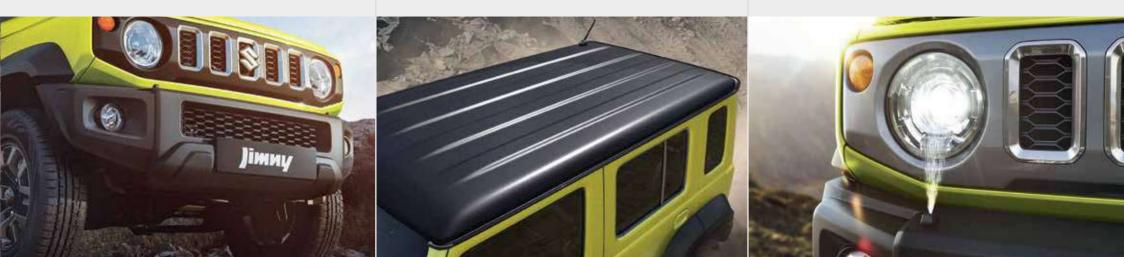

#### **PRACTICAL DRIP RAIL**

The drip rail running along the side and rear edges of the roof provides for flexible installation of roof carriers. It can also keep your head dry and your spirits bright when entering and exiting by helping to prevent water from dripping off the roof.

#### LED HEADLAMPS WITH WASHER

The headlamps are as iconic as they are effective with washers that allow you to trudge through mud, dirt or snow without an ounce of doubt.

0

0

 $\sigma$ 