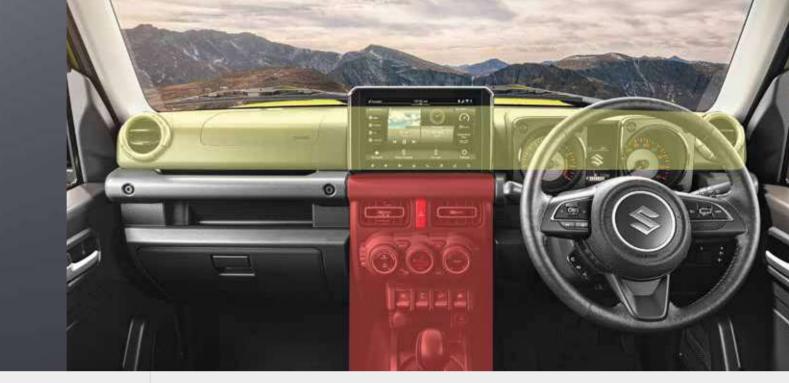

#### **DESIGN THAT EVOKES A SENSE OF BALANCE**

You won't always drive on smooth roads. In fact, chances are, you might not drive on roads at all. That's why the horizontal pattern defined by the instrument panel and vertical lines characterised by the meter cluster, help you recognize the angle of the vehicle on uneven terrains.

#### SCRATCH-RESISTANT SURFACES

The rich intense black interiors ensure that your focus is on the path ahead (or lack of it). The textures used on the instrument panel resemble a high-class, SLR camera, that helps conceal small scratches and suppresses distracting reflections.

#### **INTUITIVELY DESIGNED CONTROLS**

This mean machine is curated to help you focus on overcoming the terrain. From the switches to the dials and touchscreen controls, everything is designed for easy operation even when you're tackling rough terrain while wearing gloves.