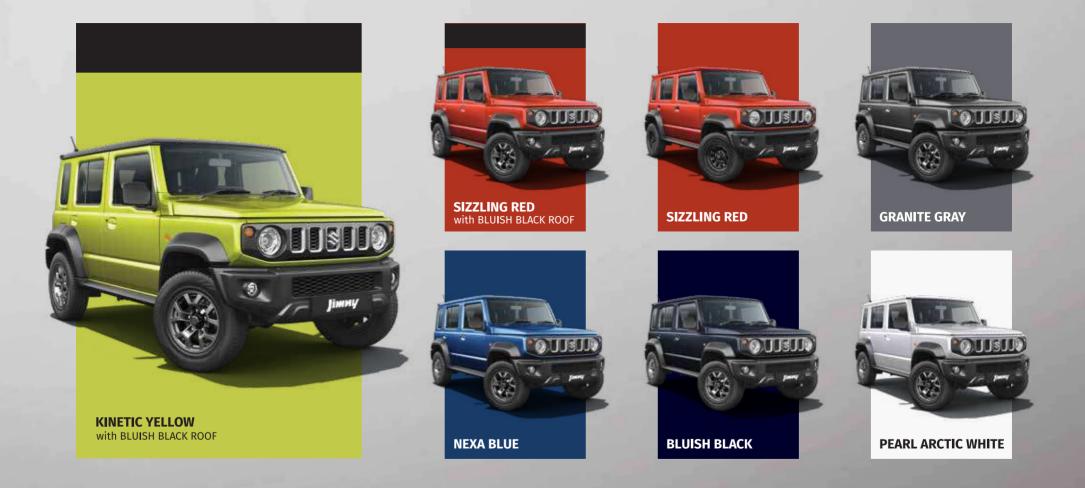

### **BLEND IN | STAND OUT | YOUR CHOICE**

The Jimny comes in a variety of colours, designed keeping function in mind. It ranges from conspicuous body colours to low visibility body colours. None is more iconic than the Kinetic Yellow. The Kinetic Yellow is inspired by adventure safety jackets and is for adrenaline junkies who need high visibility in their pursuit of adventure. The Jimny also features 6 more colours ranging from NEXA Blue to Pearl Arctic White, comprising a palette that has something for everyone. However, like a true off-roader, it looks at its majestic best when covered in dust and mud in the aftermath of its latest adventure.