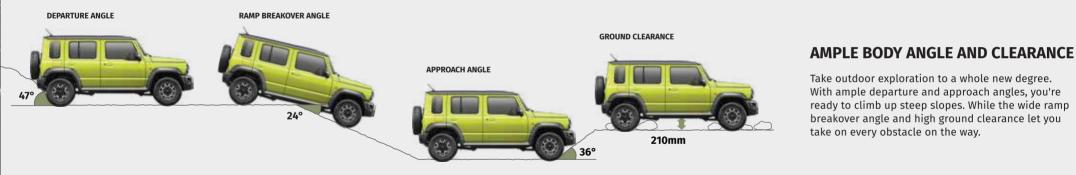

# OFF-ROAD PERFORMANCE TO CONQUER ANY FEAR

The extremities of nature weren't designed for vehicles. However, we've sculpted one to tread the most non-motorable of roads. Go up against jagged rocks, navigate treacherous passes or drive into a strong current. The Jimny is unrelenting in its pursuit of daredevil stories. .....

# TECHNICAL SPECIFICATIONS

| DIMENSIONS                                            |                                    |
|-------------------------------------------------------|------------------------------------|
| Length(mm) (Spare Wheel with cover)                   | 3985                               |
| Width (mm)                                            | 1645                               |
| Height (mm)                                           | 1720                               |
| Wheelbase (mm)                                        | 2590                               |
| Ground Clearance (mm) (Unladen)                       | 210                                |
| Seating Capacity                                      | 4                                  |
| Tread (Front) (mm)                                    | 1395                               |
| Tread (Rear) (mm)                                     | 1405                               |
| Boot Space (L) (Rear Seatback raised at 1st position) | 219                                |
| Boot Space (L) (Rear Seatback raised at 2nd position) | 211                                |
| Boot Space (L) (Rear Seat Folded)                     | 332                                |
| Minimum Turning Radius (m)                            | 5.7                                |
| DRIVE PERFORMANCE                                     |                                    |
| Chassis Type                                          | Ladder Frame                       |
| Approach Angle (Degree)                               | 36                                 |
| Departure Angle (Degree)                              | 47                                 |
| Ramp Breakover Angle (Degree)                         | 24                                 |
| Power Steering Type                                   | Electric                           |
| Front Brakes                                          | Disc                               |
| Rear Brakes                                           | Drum                               |
| Front Suspension                                      | 3-link Rigid Axle with Coil Spring |
| Rear Suspension                                       | 3-link Rigid Axle with Coil Spring |
| Tyre Size (Alloy & Steel)                             | 195/80 R15                         |
|                                                       |                                    |