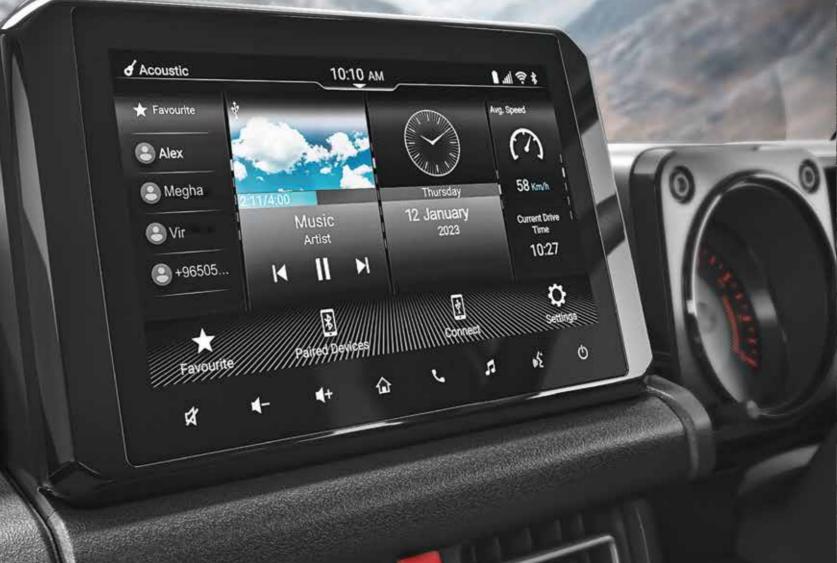

#### **UNPLUGGED ADVENTURES BOLSTERED BY TECH**

Get off the grid. Away from the distractions of social media. Let your solitary self emerge like the alpha on a journey of self-exploration. On the way, the Jimny connects you to tech that matters. The intuitively designed 22.86cm (9") SmartPlay Pro+ or the 17.78cm (7") SmartPlay Pro pairs wirelessly with your smartphone via Android Auto" and Apple CarPlay". Surround Sense with ARKAMYS enhances the audio experience offering signature ambiences to suit every mood.